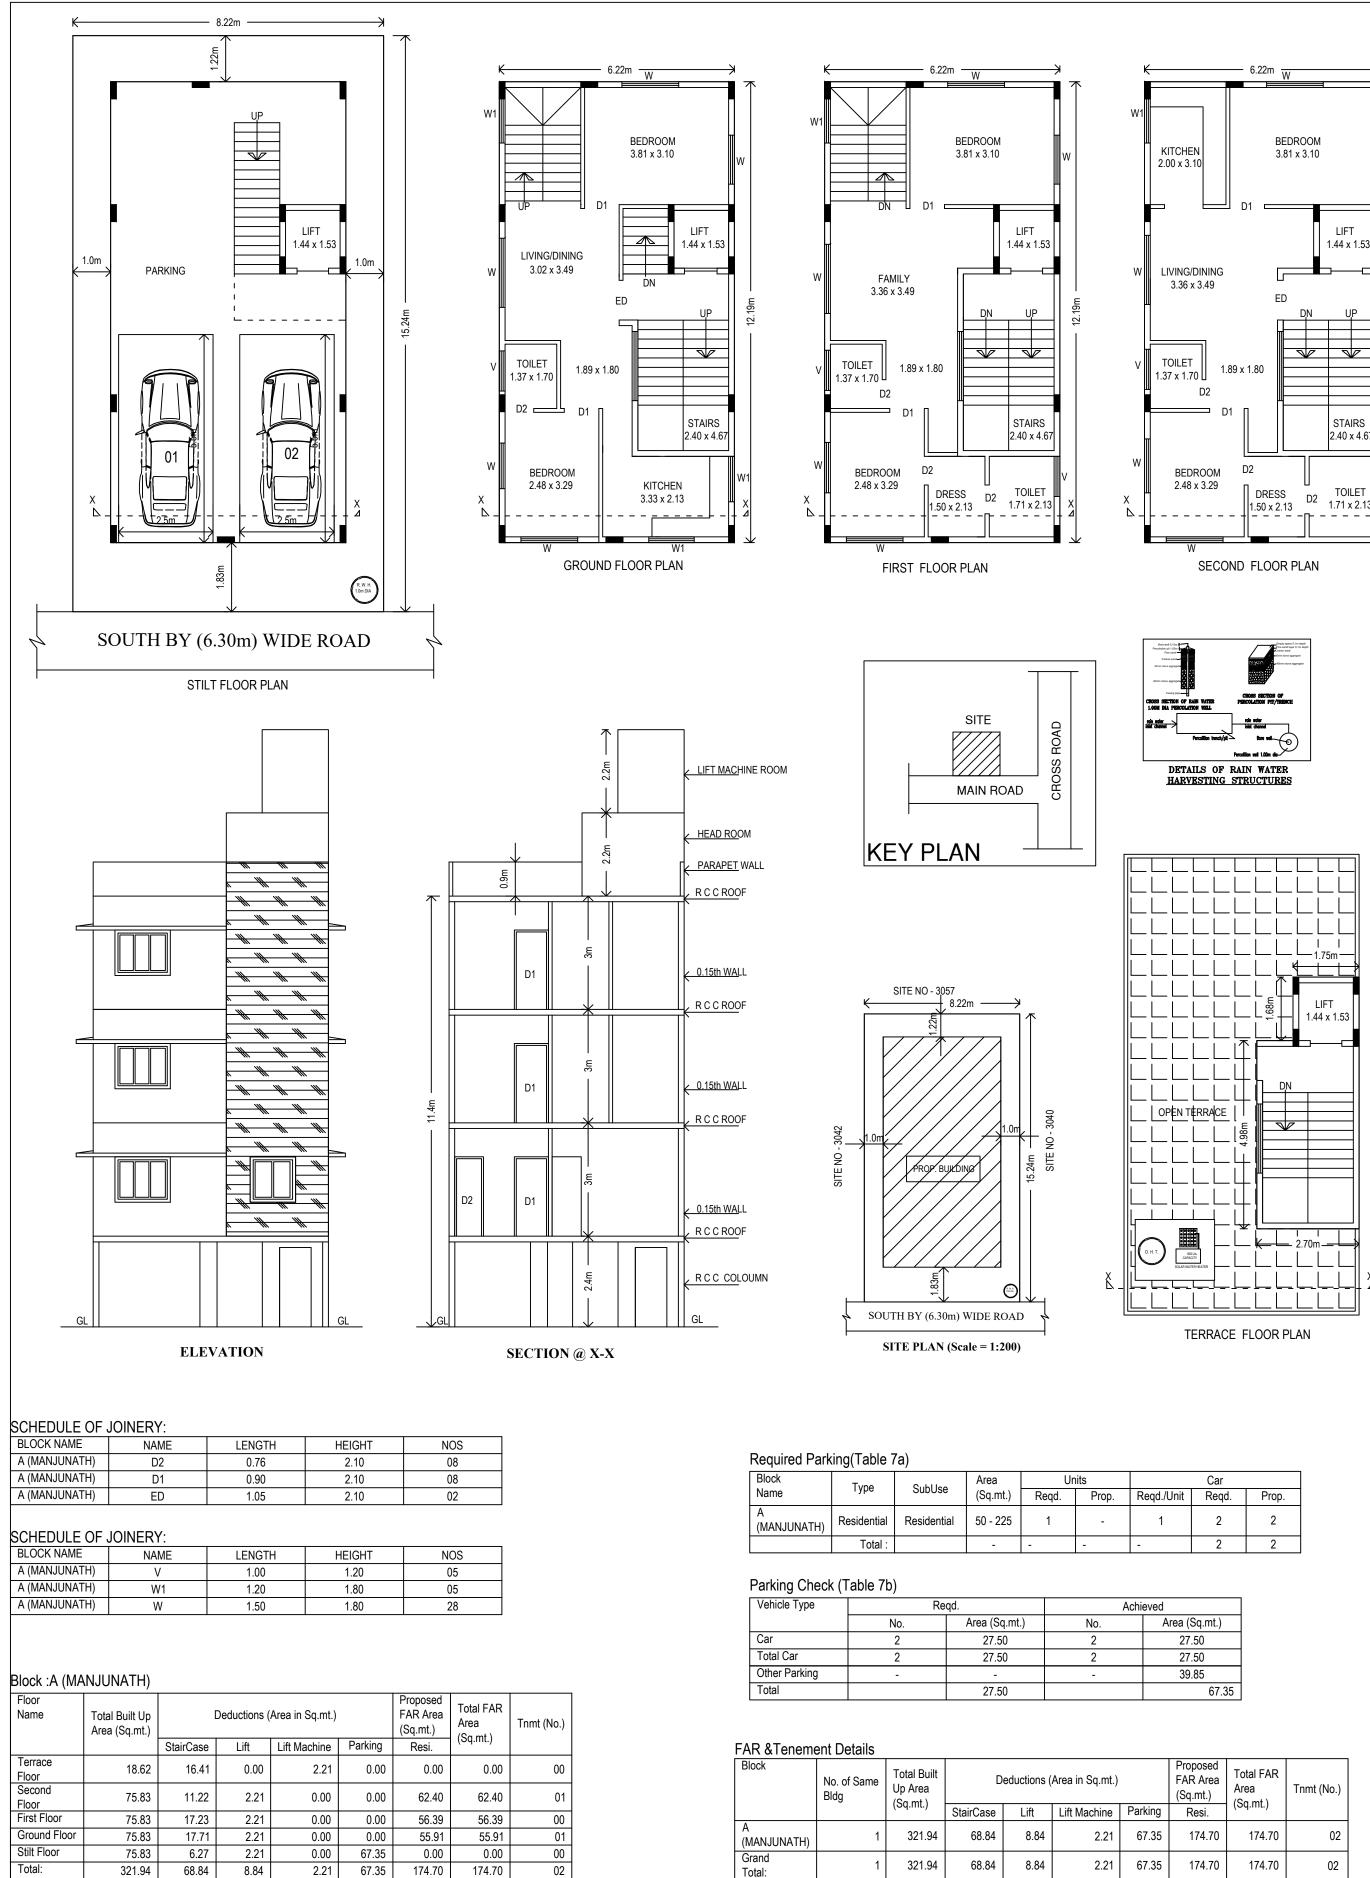

| Achieved |               |  |
|----------|---------------|--|
| No.      | Area (Sq.mt.) |  |
| 2        | 27.50         |  |
| 2        | 27.50         |  |
| -        | 39.85         |  |
|          | 67.35         |  |

| in Sq.mt.) |         | Proposed<br>FAR Area<br>(Sq.mt.) | Total FAR<br>Area | Tnmt (No.) |
|------------|---------|----------------------------------|-------------------|------------|
| Machine    | Parking | Resi.                            | (Sq.mt.)          |            |
| 2.21       | 67.35   | 174.70                           | 174.70            | 02         |
| 2.21       | 67.35   | 174.70                           | 174.70            | 02         |

## Approval Condition :

This Plan Sanction is issued subject to the following conditions :

| <ol> <