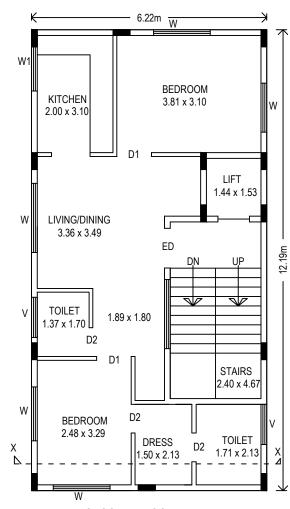

| Achieved |               |  |
|----------|---------------|--|
| No.      | Area (Sq.mt.) |  |
| 2        | 27.50         |  |
| 2        | 27.50         |  |
| -        | 39.85         |  |
|          | 67.35         |  |

| in Sq.mt.) |         | Proposed<br>FAR Area<br>(Sq.mt.) | Total FAR<br>Area | Tnmt (No.) |
|------------|---------|----------------------------------|-------------------|------------|
| Machine    | Parking | Resi.                            | (Sq.mt.)          |            |
| 2.21       | 67.35   | 174.70                           | 174.70            | 02         |
| 2.21       | 67.35   | 174.70                           | 174.70            | 02         |

## Approval Condition :

This Plan Sanction is issued subject to the following conditions :

| <ol> <li